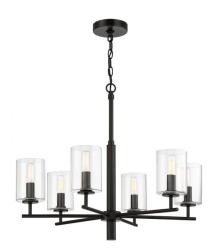

## Hailie - 55626

Hailie Chandelier

## Color

The elevated clear glass cylinder globes and slender arms enhance the simplistic beauty of the Hailie interior lighting collection by Craftmade. The Hailie collection includes a full array of chandeliers, semi and flushmounts, pendant and several sizes of vanity bath bars.

- Clear Glass
- Available in Flat Black or Satin Nickel
- 60W Candelabra bulbs (Not Included)