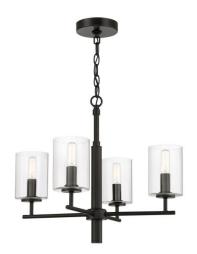

## Hailie - 55624

Hailie Chandelier

The elevated clear glass cylinder globes and slender arms enhance the simplistic beauty of the Hailie interior lighting collection by Craftmade. The Hailie collection includes a full array of chandeliers, semi and flushmounts, pendant and several sizes of vanity bath bars.

- Clear Glass
- Available in Flat Black or Satin Nickel
- 60W Candelabra bulbs (Not Included)

| Specs                  |        | ^ Dimensions          |       | ~ |
|------------------------|--------|-----------------------|-------|---|
| Mounting Location      | Indoor | Depth (in.)           | 20    |   |
| Shipping Weight (lbs.) | 9.92   | Width (in.)           | 20    |   |
| Bulb Base              | E12    | Height (in.)          | 17.50 |   |
| Bulbs                  | 4      | Leadwire Length (in.) | 120   |   |
| Bulb Size              | B10    | Canopy Width (in.)    | 5     |   |
| Bulb Wattage           | 60     | Canopy Height (in.)   | 0.98  |   |
| Carton Size (CU FT)    | 2.07   | Canopy Length (in.)   | 5     |   |
| Glass or Shade Color   | Clear  |                       |       |   |