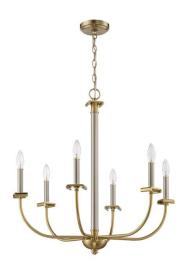

## Stanza - 54826

Stanza Chandelier

## Color

Offering a blend of classic and contemporary design, the Stanza Collection in brushed polished nickel with classic satin brass details make an elegant statement. Offered in chandeliers, pendants, sconce and semi-flush, the Stanza collection has the versatility to finish any space.