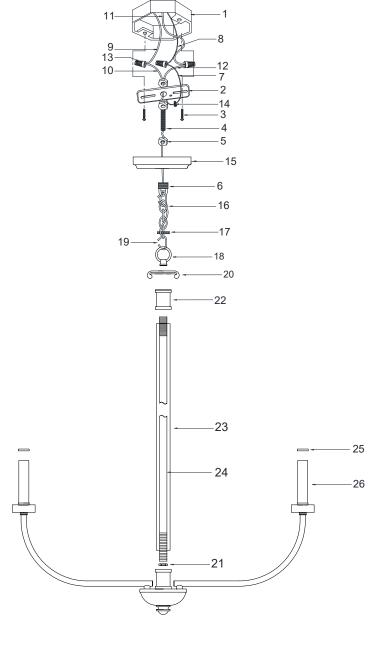

## 4-LIGHT CHANDELIER 6-LIGHT CHANDELIER

- 1. OUTLET BOX (NOT INCLUDED)
- 2. MOUTING STRAP
- 3. OUTLET BOX SCREWS and WASHERS (pre-attached to out let box)
- 4. THREADED ROD(pre-attached)
- 5. HEX NUTS(pre-attached)
- 6. SCREW COLLAR LOOP(pre-attached)
- 7. FIXTURE GROUND WIRE
- 8. SUPPLY GROUND WIRE (not included)
- 9. WHITE SUPPLY WIRE(not included)
- 10. RIBBED(or WHITE)FIXTURE LEAD WIRE
- 11. BLACK SUPPLY WIRE (not included)
- 12 CMOOTH(-, DIACK)EIVTHDELEAD
- 12. SMOOTH(or BLACK)FIXTURE LEAD WIRE
- 13.WIRE CONNECTORS
- 14. GROUND SCREW
- 15. CANOPY
- 16. CHAIN
- 17. THREADED RING(pre-attached)
- 18. FIXTURE LOOP
- 19. OPEN CHAIN LINK
- 20. ALUMINUM DECORATIONS
- 21. HEX NUT
- 22. COUPLER
- 23. COLUMN
- 24. ROD
- 25. CAP
- 26. FIXTURE