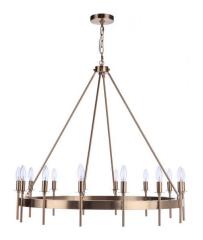

## Larrson - 54314

Larrson Chandelier

## Color

The Larrson interior lighting collection delivers minimalist design with a modern approach to traditional silhouettes.

- 60W Candelabra Bulbs (Not Included)
- Includes 6' Chain, 12' Cord
- Available in Brushed Polished Nickel, Flat Black or Satin Brass