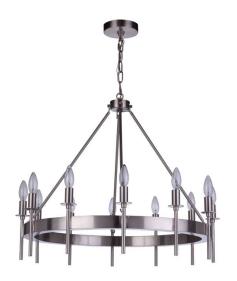

## **Larrson - 54312**

Larrson Chandelier

## Color

The Larrson interior lighting collection delivers minimalist design with a modern approach to traditional silhouettes.

- 60W Candelabra Bulbs (Not Included)
- Includes 6' Chain, 12' Cord
- Available in Brushed Polished Nickel, Flat Black or Satin Brass