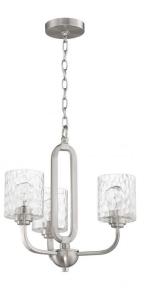

## Collins - 54223

**Collins Chandelier** 

The Collins collection by Craftmade offers a sense of style that cannot be confined. Graceful geometric elements playfully capture the clear hammered glass shades to deliver a warm, welcoming wash of light.

- Clear Hammered Glass
- 3 x 60W Medium Base Bulbs (Not Included)