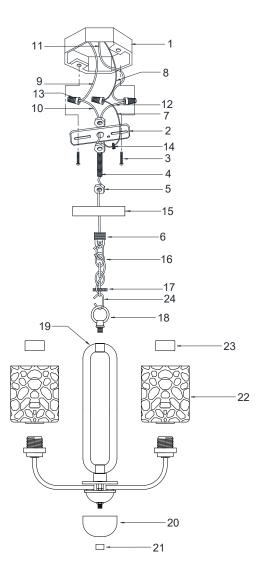

## 3-LIGHT CHANDELIER 4-LIGHT CHANDELIER 6-LIGHT CHANDELIER

- 1. OUTLET BOX (NOT INCLUDED)
- 2. MOUTING STRAP
- 3. OUTLET BOX SCREWS and WASHERS (pre-attached to out let box)
- 4. THREADED ROD(pre-attached)
- 5. HEX NUTS(pre-attached)
- 6. SCREW COLLAR LOOP(pre-attached)
- 7. FIXTURE GROUND WIRE
- 8. SUPPLY GROUND WIRE (not included)
- 9. WHITE SUPPLY WIRE(not included)
- 10. RIBBED(or WHITE)FIXTURE LEAD WIRE
- 11. BLACK SUPPLY WIRE (not included)
- 12. SMOOTH(or BLACK)FIXTURE LEAD WIRE
- 13.WIRE CONNECTORS
- 14. GROUND SCREW
- 15. CANOPY
- 16. CHAIN
- 17. THREADED RING(pre-attached)
- 18. FIXTURE LOOP
- 19. FIXTURE
- 20. CAP
- 21. FINIAL
- 22. GLASS SHADE
- 23. SOCKET RING
- 24. OPEN CHAIN LINK