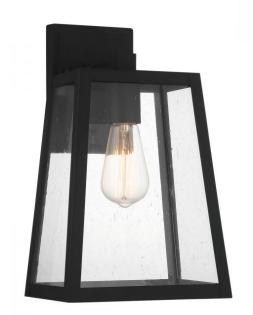

## **Dunn - ZA4324-TB**

1 Light Large Outdoor Wall Mount

The Dunn collection is the epitome of transitional. At home with almost any style from traditional to contemporary, the Dunn collection with it's clear glass and clean lines is the perfect choice.

- Clear Seeded Glass
- 1 x 60W Medium Base Bulb (Not Included)

## Specs ^ Dimensions

| Mounting Location   | Wet                  | Height (in.)           | 13.25 |
|---------------------|----------------------|------------------------|-------|
| Bulb Wattage        | 60                   | Depth (in.)            | 8     |
| Bulb Size           | A19                  | Width (in.)            | 8     |
| Bulbs               | 1                    | Extension (in.)        | 7.75  |
| Bulb Base           | E26                  | Backplate Length (in.) | 4.50  |
| Carton Size (CU FT) | 0.73                 | Backplate Depth (in.)  | 1     |
| Finish              | Textured Matte Black | Backplate Height (in.) | 6.50  |