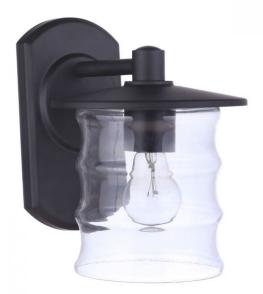

## Canon - ZA3614-MN

1 Light Medium Outdoor Wall Mount

#### Color Midnight

The Canon Collection with it's graceful repeating waves within the clear glass, proven silhouettes, and superior UV protection against fading, sets the standard of good taste.

- Superior UV protection against fading
- Clear Glass
- 1 x 60 Watt Medium Base Bulb (not included)

### Specs

| Mounting Location    | Wet   |
|----------------------|-------|
| Bulb Wattage         | 60    |
| Bulb Size            | A19   |
| Bulbs                | 1     |
| Bulb Base            | E26   |
| Carton Size (CU FT)  | 0.63  |
| Glass or Shade Color | Clear |
|                      |       |

#### Dimensions

| Height (in.)           | 10   |
|------------------------|------|
| Depth (in.)            | 7.50 |
| Width (in.)            | 7.50 |
| Extension (in.)        | 9    |
| Backplate Length (in.) | 4.88 |
| Backplate Depth (in.)  | 1.10 |
| Backplate Height (in.) | 8.66 |