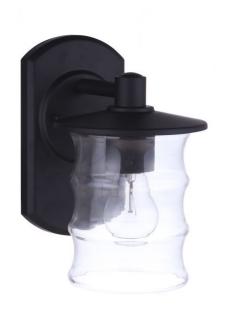

## **Canon - ZA3604**

Canon Wall Mount

## Color

The Canon Collection with it's graceful repeating waves within the clear glass, proven silhouettes, and superior UV protection against fading, sets the standard of good taste.

- Superior UV protection against fading
- Clear Glass
- 1 x 60 Watt Medium Base Bulb (not included)

| Specs | ^ | Dimensions |
|-------|---|------------|
|-------|---|------------|

| <b>Mounting Location</b> | Wet   | Height (in.)           | 9.88 |
|--------------------------|-------|------------------------|------|
| Bulb Wattage             | 60    | Depth (in.)            | 6.12 |
| Bulb Size                | A19   | Width (in.)            | 6.12 |
| Bulbs                    | 1     | Extension (in.)        | 7.88 |
| Bulb Base                | E26   | Backplate Length (in.) | 4.88 |
| Carton Size (CU FT)      | 0.48  | Backplate Depth (in.)  | 1.10 |
| Glass or Shade Color     | Clear | Backplate Height (in.) | 8.66 |
|                          |       |                        |      |