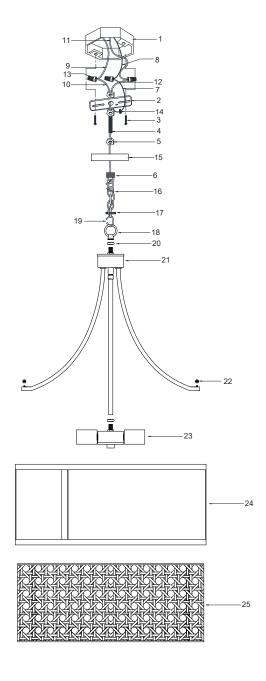

## **6-LIGHT PENDANT**

- 1. OUTLET BOX (NOT INCLUDED)
- 2. MOUTING STRAP
- 3. OUTLET BOX SCREWS and WASHERS (pre-attached to out let box)
- 4. THREADED ROD(pre-attached)
- 5. HEX NUTS(pre-attached)
- 6. SCREW COLLAR LOOP(pre-attached)
- 7. FIXTURE GROUND WIRE
- 8. SUPPLY GROUND WIRE (not included)
- 9. WHITE SUPPLY WIRE(not included)
- 10. RIBBED(or WHITE)FIXTURE LEAD WIRE
- 11. BLACK SUPPLY WIRE (not included)
- 12. SMOOTH(or BLACK)FIXTURE LEAD WIRE
- 13.WIRE CONNECTORS
- 14. GROUND SCREW
- 15. CANOPY
- 16. CHAIN
- 17. THREADED RING(pre-attached)
- 18. FIXTURE LOOP
- 19. OPEN CHAIN LINK
- 20. CAP
- 21. FXITURE
- 22. ARM SCREW
- 23. SOCKET ASSEMBLE
- 24. OUTER SHADE
- 25. INNER SHADE