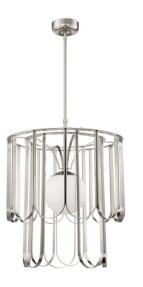

## Melody - 54991

Melody Pendant

The Melody Collection's repeating inverted arches surrounding a crisp white globe deliver a sense of art deco glam to this timeless contemporary collection. The Melody collection features tiered pendants and an integrated LED Sconce that is dimmable and ADA compliant.

- White Frosted Glass Globe Included
- 1 x 40W Medium Base Bulb (Not Included)
- Includes 3 x 12" & 1 x 6" Downrods
- Extra 12" Downrods: Part # 549-DOWNROD-(Finish)

## Dimensions

| Depth (in.)           | 25    |
|-----------------------|-------|
| Width (in.)           | 25    |
| Height (in.)          | 30.50 |
| Leadwire Length (in.) | 120   |
| Downrod Length (in.)  | 12    |
| 2nd Downrod (in.)     | 6     |
| Canopy Width (in.)    | 6     |
| Canopy Height (in.)   | 2.17  |
| Canopy Length (in.)   | 6     |