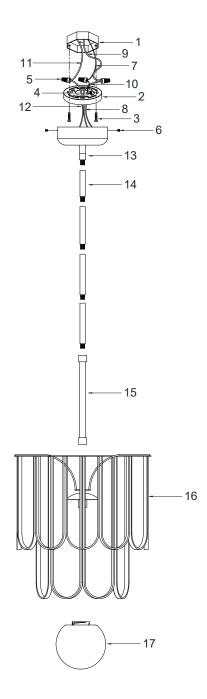

## 1-LIGHT CHANDELIER

- 1. OUTLET BOX (NOT INCLUDED)
- 2. MOUTING PLATE
- 3. OUTLET BOX SCREWS and WASHERS (pre-attached to out let box)
- 4. GROUND SCREW
- 5. WIRE CONNECTORS
- 6. MOUNTING SCREW
- 7. SUPPLY GROUND WIRE (not included)
- 8. FIXTURE GROUND WIRE
- 9. WHITE SUPPLY WIRE(not included)
- 10. RIBBED(or WHITE)FIXTURE LEAD WIRE
- 11. BLACK SUPPLY WIRE (not included)
- 12. SMOOTH(or BLACK)FIXTURE LEAD WIRE
- 13.CANOPY
- 14. RODS
- 15. COLUMN
- 16. FIXTURE
- 17. GLASS