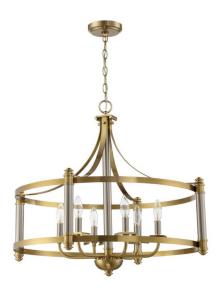

## Stanza - 54896

Stanza Pendant

Offering a blend of classic and contemporary design, the Stanza Collection in brushed polished nickel with classic satin brass details make an elegant statement. Offered in chandeliers, pendants, sconce and semi-flush, the Stanza collection has the versatility to finish any space.