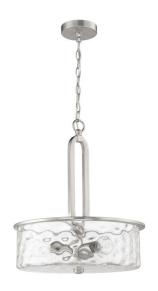

## **Collins - 54293**

Collins Pendant

## Color

The Collins Collection by Craftmade offers a sense of style that cannot be confined. Graceful geometric elements playfully capture the clear hammered glass shades to deliver a warm, welcoming wash of light.

- Clear Hammered Glass
- 3 x 60W Medium Base Bulbs (Not Included)

## Specs Dimensions

| Mounting Location      | Indoor   | Depth (in.)           | 17.75 |
|------------------------|----------|-----------------------|-------|
| Shipping Weight (lbs.) | 14.22    | Width (in.)           | 17.75 |
| Bulb Base              | E26      | Height (in.)          | 21    |
| Bulbs                  | 3        | Leadwire Length (in.) | 120   |
| Bulb Size              | A19      | Canopy Width (in.)    | 5.12  |
| Bulb Wattage           | 60       | Canopy Height (in.)   | 1     |
| Carton Size (CU FT)    | 2.29     | Canopy Length (in.)   | 5.12  |
| Glass or Shade Color   | Hammered |                       |       |
|                        |          |                       |       |