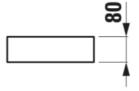

## Tray for Sonar bathtubs

DIMENSIONS

Length 270 mm
Width 270 mm
Height 80 mm

COLOUR AND FINISH

000 White

OPTIONS

000 - standard option

Net weight (kg): 2.4

#### TECHNICAL DRAWINGS