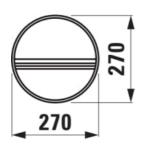

## Tray for Sonar bathtubs

DIMENSIONS

Length 270 mm
Width 270 mm
Height 80 mm

COLOUR AND FINISH

000 White

OPTIONS

000 - standard option

Net weight (kg): 2.4

#### TECHNICAL DRAWINGS