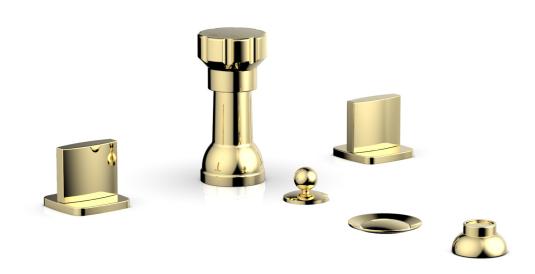

## PRODUCT FEATURES

Style: Contemporary

- Collection: Radi
- Temperature Controlled By Handles
- Blade Handles
- -

### TECHNICAL DETAILS

ADA Compliance: No Deck Thickness Maximum: 1 3/4" Deck Thickness Minimum: 3/4" Fitting Hole Diameter: 1 1/8" Number of Holes: 6 Number of Handles: 2 Handle Spread Maximum: 12" Handle Spread Maximum: 8" Inlet Connection Type: Male 3/4" NPT Installation Type: Deck Mounted Primary Material: Brass Valve Material: Ceramic Water Pressure Maximum: 85 PSI Water Pressure Minimum: 20 PSI Water Pressure Recommended: 60 PSI