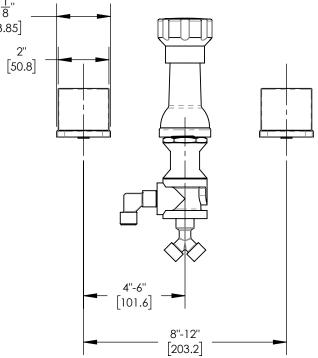

### TECHNICAL DETAILS

ADA Compliance: No Deck Thickness Maximum: 1 3/4" Deck Thickness Minimum: 3/4" Fitting Hole Diameter: 1 1/8" Number of Holes: 6 Number of Handles: 2 Handle Spread Maximum: 12" Handle Spread Maximum: 8" Inlet Connection Type: Male 3/4" NPT Installation Type: Deck Mounted Primary Material: Brass Valve Material: Ceramic Water Pressure Maximum: 85 PSI Water Pressure Minimum: 20 PSI Water Pressure Recommended: 60 PSI

# PRODUCT DIMENSIONS

ASME A112.181/ CSA B1251, ASME 112.18.2/ CSA B125.2, ANSI NSF, CEC

WARRANTY Mechanical Warranty: 10 Years from date of purchase. Finish Warranty: See catalog for further information.