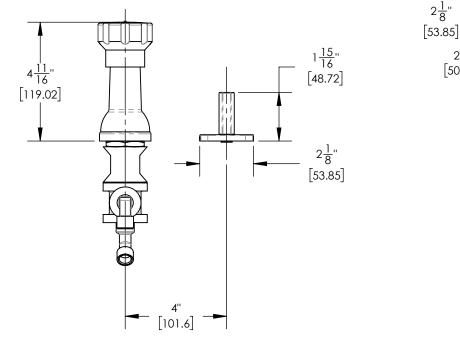

### TECHNICAL DETAILS

ADA Compliance: No Deck Thickness Maximum: 1 3/4" Deck Thickness Minimum: 3/4" Fitting Hole Diameter: 1 1/8" Number of Holes: 6 Number of Handles: 2 Handle Spread Maximum: 12" Handle Spread Maximum: 8" Inlet Connection Type: Male 3/4" NPT Installation Type: Deck Mounted Primary Material: Brass Valve Material: Ceramic Water Pressure Maximum: 85 PSI Water Pressure Minimum: 20 PSI Water Pressure Recommended: 60 PSI

# PRODUCT DIMENSIONS

ASME A112.181/ CSA B1251, ASME 112.18.2/ CSA B125.2, ANSI NSF, CEC

WARRANTY Mechanical Warranty: 10 Years from date of purchase. Finish Warranty: See catalog for further information.