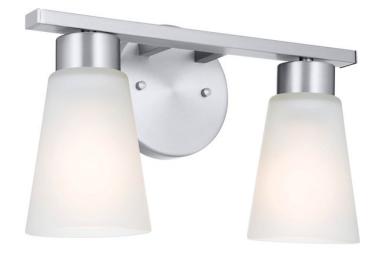

## **SPECIFICATIONS**

| Certifications/Qualifications                   |                                 |
|-------------------------------------------------|---------------------------------|
| Title 20 Compliant                              | n/a<br>www.kichler.com/warranty |
| Dimensions                                      |                                 |
| Base Backplate                                  | 5.00 DIA                        |
| Extension                                       | 5.00"                           |
| Weight                                          | 3.01 LBS                        |
| Height from center of Wall opening (Spec Sheet) | 5.50"                           |
| Height                                          | 8.00"                           |
| Length                                          | 13.00"                          |
| Electrical                                      |                                 |
| Input Voltage                                   | 120.00V                         |

Light SourceLamp IncludedNot IncludedLamp TypeA19Light SourceIncandescentMax or Nominal Watt60.00# of Bulbs/LED Modules2Max Wattage/Range60.00Socket TypeE26 (Medium)

Mounting/InstallationInstall Glass Up or DownYesInterior/ExteriorINTERIORLead Wire Length6"Location RatingDampMounting StyleWallMounting Weight1.47 LBS

## **FIXTURE ATTRIBUTES**

| Housing                      |                |
|------------------------------|----------------|
| Primary Material             | Steel          |
| Shade Description            | Glass          |
| Shade Included               | Yes            |
| Product/Ordering Information |                |
| SKU                          | 55120NI        |
| Finish                       | Brushed Nickel |
| Style                        | Contemporary   |
| UPC                          | 783927009836   |
| 51 5                         | 10002100000    |
| Finish Options               |                |
|                              |                |