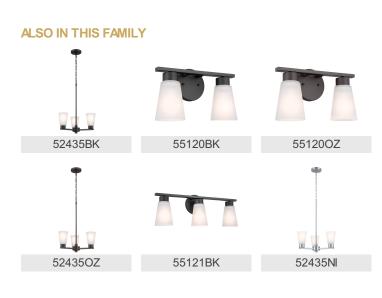

ass Up or DownYesInterior/ExteriorINTERIORLead Wire Length6"Location RatingDampMounting StyleWallMounting Weight1.47 LBS

## **FIXTURE ATTRIBUTES**

| Housing                      |                |
|------------------------------|----------------|
| Primary Material             | Steel          |
| Shade Description            | Glass          |
| Shade Included               | Yes            |
| Product/Ordering Information |                |
| SKU                          | 55120NI        |
| Finish                       | Brushed Nickel |
| Style                        | Contemporary   |
| UPC                          | 783927009836   |
| 51 5                         | 10002100000    |
| Finish Options               |                |
|                              |                |





## Brushed Nickel Olde Bronze

Black