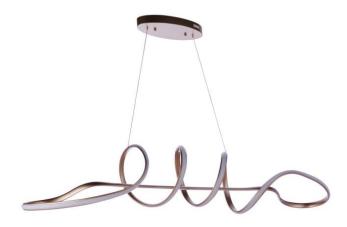

## Pulse - 55770

Pulse LED Chandelier

#### Color

Like a contemporary pieces of art, the sleek curves accented by state-of-the-art dimmable LED lighting housed in dramatic black or champagne brass frames of the Pulse collection by Craftmade is guaranteed to get your attention.

- LED Color Temp: 3000K (Dimmable), CRI: 90
- 12' Height-Adjustable Cord
- Dimmable LED, 3000K, CRI 90