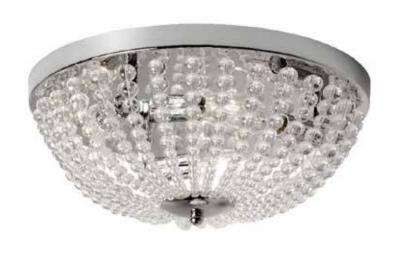

## DAW-143FH-PC-CLR - 3LT Incandescent Flush-Mount PC w/Clr Glass Beads

## 3 Light Incandescent Flush Mount Polished Chrome Finish with Clear Glass Beads

| Height<br>Width/Length<br>Depth<br>Weight                                                | 7.5<br>14<br>14<br>6              | No. of Bulbs<br>LED Compatible<br>Total Wattage                 | 3<br>LED Compatible<br>180                                     |
|------------------------------------------------------------------------------------------|-----------------------------------|-----------------------------------------------------------------|----------------------------------------------------------------|
| Body Material<br>Finish/Color<br>Type of Finish                                          | Acrylic<br>Clear<br>Electroplated | Second Material<br>Second Finish/Color<br>Second Type of Finish | Metal<br>Polished Chrome<br>Electroplated                      |
| Bulb 1 Amount Bulb 1 Base Type Bulb 1 Max Watt. Bulb 1 Included Bulb 1 Lumens Bulb 1 CRI | 3<br>E12<br>60<br>No              | Rated For<br>Voltage<br>Approval<br>Warranty<br>Instal Position | Dry Location<br>120V<br>cUL or equivalent<br>1 Year<br>Ceiling |