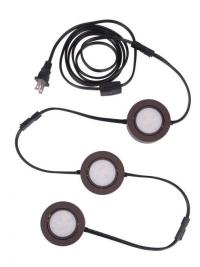

## **Under Cabinet Puck - CPK1103**

**Under Cabinet Puck Puck** 

#### Color

Low profile LED puck lighting delivers dimmable accent lighting with easy installation.

- 30° swivel
- Dimmable with Triac dimmer
- Surface or recessed mounting installation
- Linkable up to 18 units
- Line voltage without driver
- Kit includes 3 Pucks, Plug In Cord and Connectors

### **Specs**

Mounting LocationIndoorLumens250CRI90Shipping Weight (lbs.)1.43Bulb BaseLED DiskBulbs3Bulb CCT3000Bulb SizeIntegrated LED

Bulb TypeLEDBulb Wattage4Carton Size (CU FT)0.05Glass or Shade ColorFrosted

#### **Dimensions**

Depth (in.)2.75Width (in.)2.75Height (in.)1Leadwire Length (in.)7

 ${\it Craftmade \cdot PO~Box~191063 \cdot Dallas,~TX \cdot 75219 \cdots @~2022~All~Rights~Reserved}$