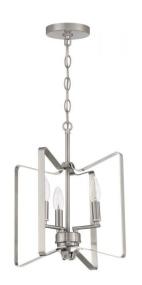

## **Shayna - 56153-BNK**

3 Light Convertible Semi Flush

Color Brushed Polished Nickel

The Shayna collection by Craftmade combines great value and striking style to create a versatile collection of chandeliers, convertible semi-flushmount, foyer pendants, single pendant and four sizes of vanity bath bars.

- 3 x 40W Candelabra Bulb (Not Included)
- Includes 6' Chain, 10' Cord