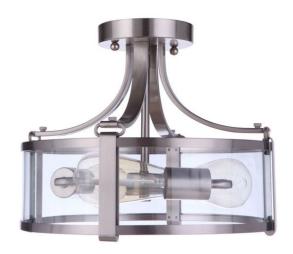

## Elliot - 55353

Elliot Semi Flush

## Color

Handsome arched bands with an unexpected decorative link detail combined with brilliant illumination shining through the clear glass allow the transitional Elliot interior lighting collection by Craftmade collection to complement almost any space. The Elliot collection includes a five light chandelier, pendant, semi-flush and flushmount fixtures and is available multiple finishes.

- 60W Medium Base Bulbs (Not Included)
- Clear Glass
- Available in Brushed Polished Nickel, Flat Black or Satin Brass
- Includes 6' Chain, 7' Cord

Specs <u>Dimensions</u>

| Damp  |
|-------|
| 7.14  |
| E26   |
| 3     |
| A19   |
| 60    |
| 1.66  |
| Clear |
|       |