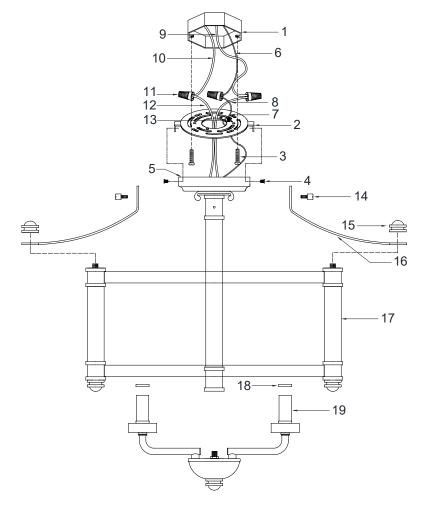

## **4-LIGHT SEMI FLUSH**

- 1. OUTLET BOX (NOT INCLUDED)
- 2. MOUTING PLATE
- 3. MOUNTING SCREW
- 4. FIXTURE SCREW
- 5. FRAME
- 6. SUPPLY GROUND WIRE (not included)
- 7. FIXTURE GROUND WIRE
- 8. RIBBED(or WHITE)FIXTURE LEAD WIRE
- 9. WHITE SUPPLY WIRE(not included)
- 10. BLACK SUPPLY WIRE(not included)
- 11. WIRE CONNECTOR
- 12. SMOOTH(or BLACK)FIXTURE LEAD WIRE
- 13. GROUND SCREW
- 14. ARM SCREW
- 15. FINIAL
- 16. ARM
- 17. FRAME
- 18. CAP
- 19. FIXTURE