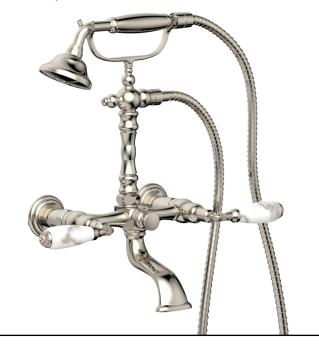

# Valencia Exposed Tub & Hand Shower Set

K2393-39

## **TECHNICAL DETAILS**

ADA Compliance: Yes
Fitting Hole Diameter: 1 1/8"
Number of Holes: Two Hole
Number of Handles: Two
Handle Turn Angle: Quarter Turn
Spout Reach: 3 1/2"
Installation Type: Wall Mounted
Primary Material: Brass
Valve Material: Ceramic
Spout Flow Restriction: Full Flow
Hand Shower Flow Restriction: 1.8 GPM
Water Pressure Maximum: 85 PSI
Water Pressure Minimum: 20 PSI

### **PRODUCT FEATURES**

- Collection: Valencia
- Temperature Controlled By Handles
- White Marble Lever Handle
- Hand Shower Hose Length: 59"