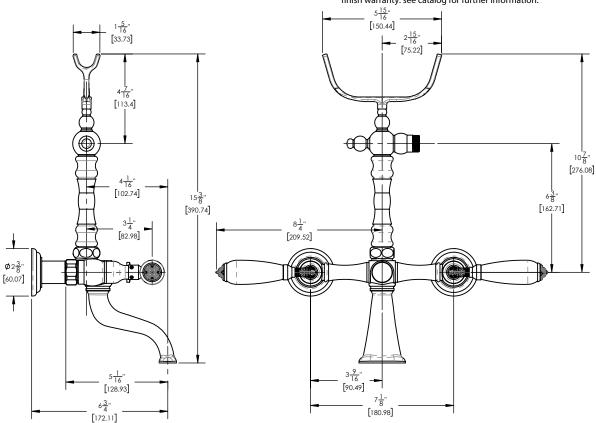

## **TECHNICAL DETAILS**

ADA Compliance: Yes
Fitting Hole Diameter: 1 1/8"
Number of Holes: Two Hole
Number of Handles: Two
Handle Turn Angle: Quarter Turn
Spout Reach: 3 1/2"
Installation Type: Wall Mounted
Primary Material: Brass
Valve Material: Ceramic
Spout Flow Restriction: Full Flow
Hand Shower Flow Restriction: 1.8 GPM
Water Pressure Maximum: 85 PSI
Water Pressure Minimum: 20 PSI

### **PRODUCT FEATURES**

- Collection: Valencia
- Temperature Controlled By Handles
- White Marble Lever Handle
- Hand Shower Hose Length: 59"