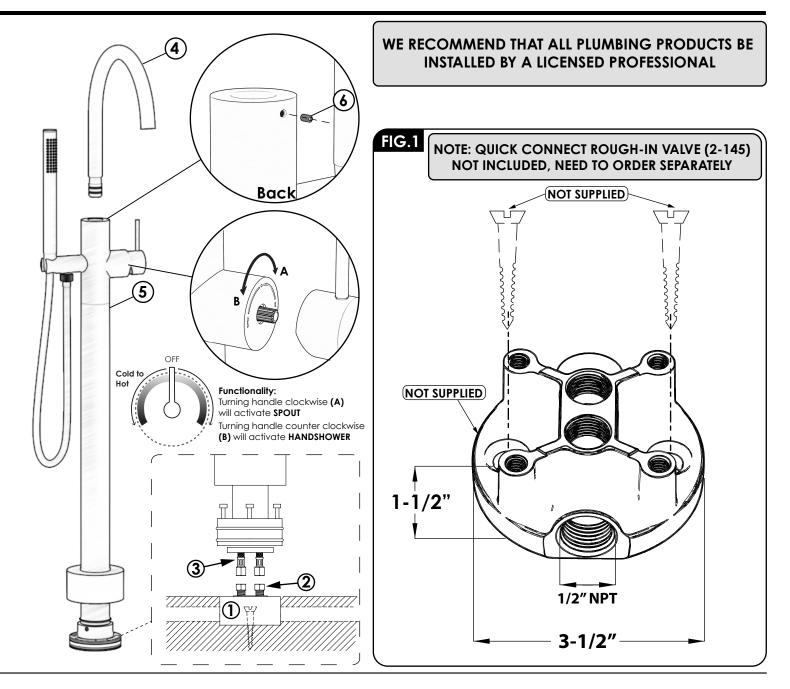

## INSTALLATION INSTRUCTIONS FLOOR MOUNT COMPLETE SET WITH QUICK CONNECT

- Place the QUICK CONNECT CYLINDER (1) horizontally at the same level as the floor (SEE LABEL ON QUICK CONNECT FOR FINISHED FLOOR MIN. - MAX LEVELS)
- Use **screw or anchors** to secure the QUICK CONNECT to the floor as shown in **FIG. 1** (Screws and anchors are not supplied)
- Take off CAPS (2) before connecting the FLEXIBLE HOSES (3) to the QUICK CONNECT (1)
- Connect the SPOUT (4) to the BODY (5) and fimly secure with the supplied SET SCREW (6)