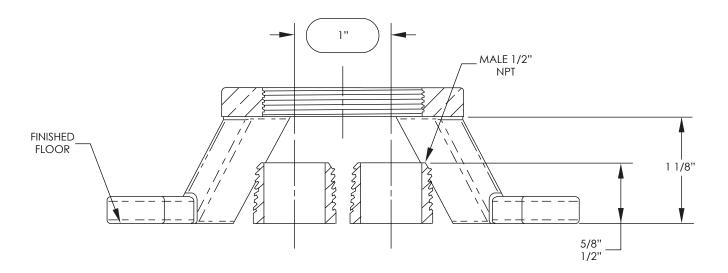

#### DIMENSIONS

 Ensure that the supply lines protruding from finished floor is in the MIN-MAX area

### **MOUNTING BASE/ SUPPLY LINES**