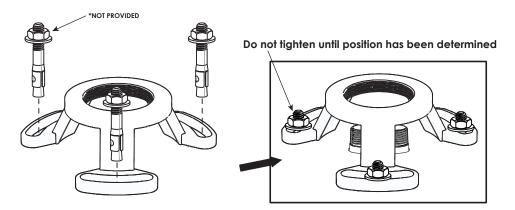

#### NOTE: ANCHORING HARDWARE NOT PROVIDED (SHOWN)

■ If you are installing in "CONCRETE": -Anchor Bolt w/ washer - 5/16" size recommended

■ If installing in "WOOD": -Lag screw w/ washer - 5/16" size recommended

 Connect Supply Hoses to lines on floor. Then attach the Tub Filler to the mounting base, followed by sliding down the cover base.