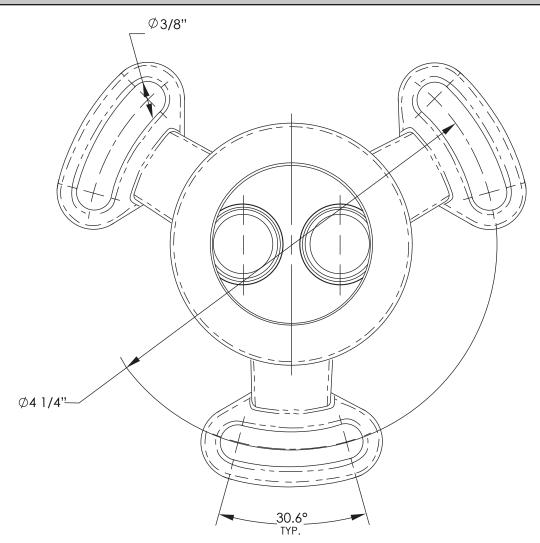

#### NOTE: ANCHORING HARDWARE NOT PROVIDED (SHOWN)

■ If you are installing in "CONCRETE": -Anchor Bolt w/ washer - 5/16" size recommended

■ If installing in "WOOD": -Lag screw w/ washer - 5/16" size recommended

### **MOUNTING BASE/ SUPPLY LINES**