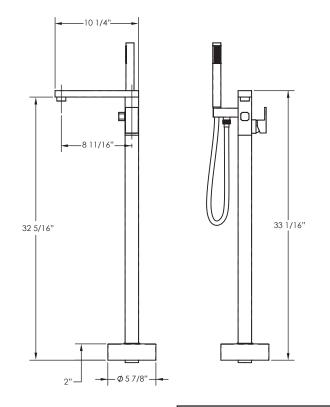

#### DIMENSIONS

 Ensure that the supply lines protruding from finished floor is in the MIN-MAX area