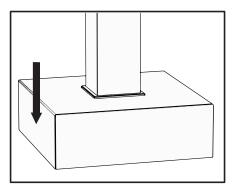

 Connect Supply Hoses to lines on floor. Then attach the Tub Filler to the mounting base, followed by sliding down the cover base.