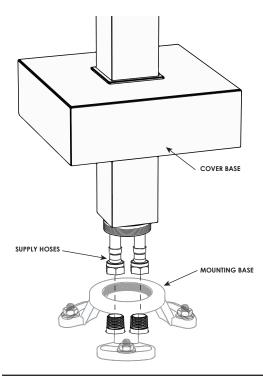

 Connect Supply Hoses to lines on floor. Then attach the Tub Filler to the mounting base, followed by sliding down the cover base.

### **MOUNTING BASE/ SUPPLY LINES**