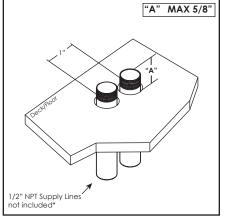

# PHYLRICH®

#### Defining Luxury Since 1959



#### INSTALLATION INSTRUCTIONS FOR

MIX Floor Mount Tub Filler 290-45

#### INSTALLATION INSTRUCTIONS FOR

• MIX Floor Mount Tub Filler 290-45



NOTE: BEFORE STARTING WITH THE INSTALL, DETERMINE FIRST THE LOCATION AND THE CORRECT MEASUREMENT OF THE SUPPLY LINES. USE THE SUPPLY LINE PAGE PROVIDED.

#### DIMENSIONS



 Ensure that the supply lines protruding from finished floor is in the MIN-MAX area



#### NOTE: ANCHORING HARDWARE NOT PROVIDED (SHOWN)

■ If you are installing in "CONCRETE": -Anchor Bolt w/ washer - 5/16" size recommended

■ If installing in "WOOD": -Lag screw w/ washer - 5/16" size recommended



 Connect Supply Hoses to lines on floor. Then attach the Tub Filler to the mounting base, followed by sliding down the cover base.





## TEMPLATE (SCALE 1:1)



### **MOUNTING BASE/ SUPPLY LINES**