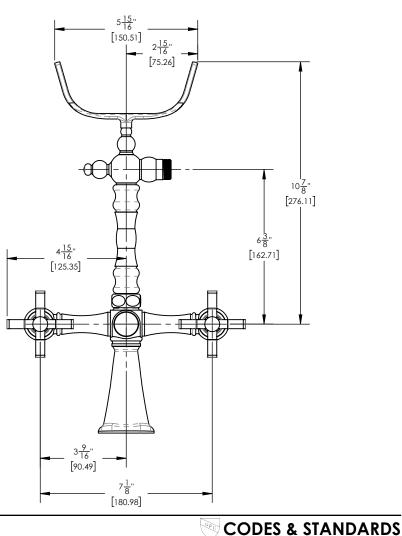

## PRODUCT DIMENSIONS

www. phylrich.com

1261 Logan Avenue, Costa Mesa, California 92626. Phone: 714.361.4800 Fax: 714.617.3120 ASME A112.181/ CSA B1251, ASME 112.18.2/ CSA B125.2, ANSI NSF, CEC

WARRANTY