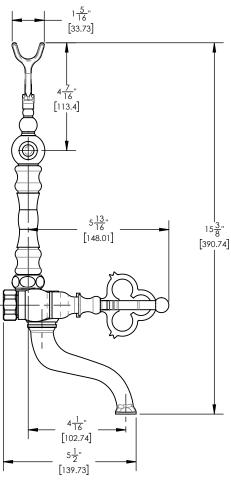

## PRODUCT DIMENSIONS

www. phylrich.com

1261 Logan Avenue, Costa Mesa, California 92626. Phone: 714.361.4800 Fax: 714.617.3120 ASME A112.181/ CSA B1251, ASME 112.18.2/ CSA B125.2, ANSI NSF, CEC

WARRANTY