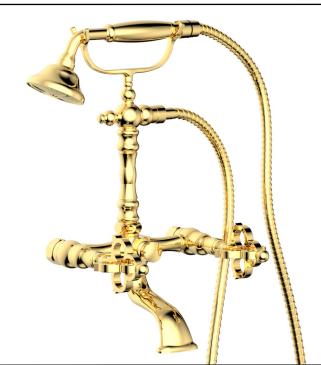

## Couronne Exposed Tub and Hand Shower Set

PHYLRICH<sup>®</sup> Defining Luxury Since 1959

## PRODUCT FEATURES

- Style: Baroque
- Collection: Coruonne
- Temperature Controlled by HandleHandshower Hose Length: 59"
- Cross Handle