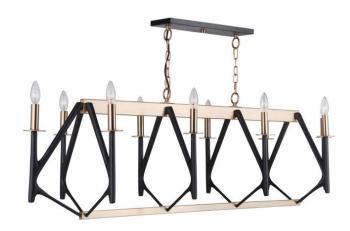

## The Reserve - 55570-FBSB

10 Light Island

#### Color Flat Black-Satin Brass

Symmetrical arches in a rich flat black finish accented with warm satin brass details create The Reserve collection that delivers impressive style. This stately collection includes a four, six and ten light chandelier, two light wall sconce and 10 light island fixture.

- Damp Rated for Indoor/Outdoor Covered Use
- 60W Candelabra Bulbs (Not Included)
- Includes 6' Chain, 7' Cord
- Available in Flat Black/Satin Brass or Matte White/Satin Brass