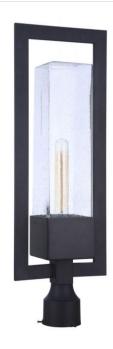

## Perimeter - ZA4025

Perimeter Post Mount

#### Color

With our focus on clean aesthetics and contemporary design, the Perimeter Exterior Collection by Craftmade features a clear seeded glass rectangular globe surrounded by a striking metal frame. Wet rated and crafted

- Superior UV protection against fading
- Clear Seeded Glass
- 1 x 60W Medium Base Bulb (Not Included)