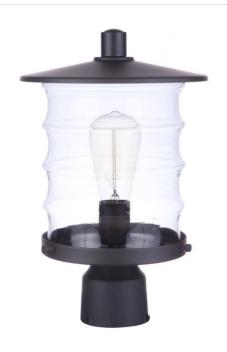

## **Canon - ZA3625**

Canon Post Mount

#### Color

The Canon Collection with it's graceful repeating waves within the clear glass, proven silhouettes, and superior UV protection against fading, sets the standard of good taste.

- Superior UV protection against fading
- Clear Glass
- 1 x 60 Watt Medium Base Bulb (not included)

## **Specs**

Mounting LocationWetBulb Wattage60Bulb SizeA19Bulbs1Bulb BaseE26Carton Size (CU FT)0.87Glass or Shade ColorClear

### **Dimensions**

 Height (in.)
 14.12

 Depth (in.)
 9

 Width (in.)
 9

Craftmade • PO Box 191063 • Dallas, TX • 75219 • • • © 2022 All Rights Reserved