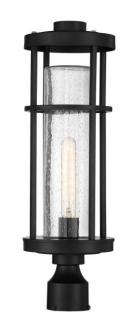

## **Encompass - ZA4215**

**Encompass Post Mount** 

#### Color

The Encompass Collection by Craftmade, defined by it's strong yet minimal metal frame surrounding a clear seeded glass encased bulb, offers multiple sizes of wall lanterns and matching post lantern to provide the clear uncluttered illumination you require.

### **Specs**

Mounting LocationWetBulb Wattage60Bulb TypeIncandescent

Bulbs1Bulb BaseE26Carton Size (CU FT)1.29

Glass or Shade Color Clear Seeded

#### **Dimensions**

**Height (in.)** 22.38 **Width (in.)** 7

Craftmade • 650 S. Royal Lane • Coppell, TX 75019 • • • © 2021 All Rights Reserved