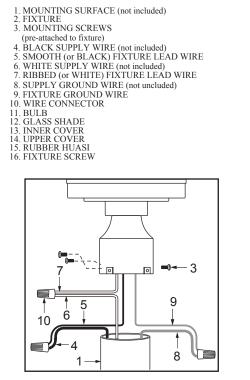

#### GENERAL

Remove all parts and hardware from the box and make sure that none are missing by referencing the illustrations provided.

Bulb Required (not included): 1 Medium-base 60 Watt Max.

#### 1-POST MOUNT LANTERN