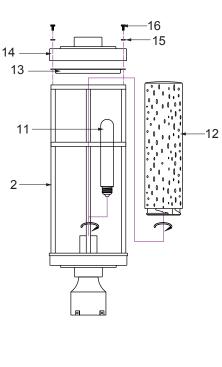

#### GENERAL

Remove all parts and hardware from the box and make sure that none are missing by referencing the illustrations provided.

Bulb Required (not included): 1 Medium-base 60 Watt Max.

#### 1-POST MOUNT LANTERN