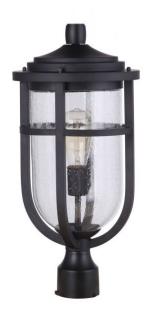

## Voyage - ZA4725-MN

1 Light Outdoor Post Mount

The Voyage exterior collection by Craftmade delivers a transitional and casual coastal aesthetic. Offered in three size lanterns, a post mount and pendant, the Voyage can complete any space beautifully for years to come with our superior UV finish guaranteed for 5 years against fading.

## Specs

Mounting Location Bulb Wattage Bulb Type Bulb Size Bulbs Bulb Base Carton Size (CU FT) Finish Wet 60 Incandescent A19 1 E26 2.28 Midnight

## Dimensions

| Leadwire Length (in.) | 6    |
|-----------------------|------|
| Height (in.)          | 20   |
| Width (in.)           | 9.50 |

Craftmade • PO Box 191063 • Dallas, TX • 75219 • • • © 2022 All Rights Reserved