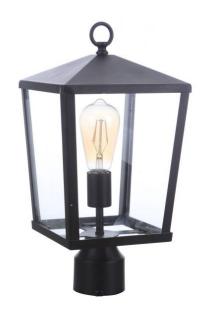

## Olsen - ZA4615-MN

1 Light Outdoor Post Mount

The Olsen Exterior Collection by Craftmade demonstrates the combined strength of clean lines, suspended sockets, rectangular backplate, and crystal clear glass can deliver. Outdoor rated and crafted with our guaranteed five-year finish, this collection is built to make a statement for years to come.