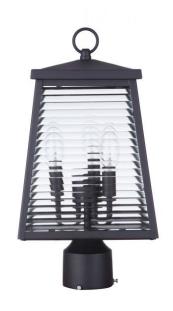

## **Armstrong - ZA4115-MN**

3 Light Outdoor Post Mount

Inspired by shiplap, the horizontal ribbed clear glass of the Armstrong collection delivers both a transitional and casual coastal aesthetic. With our superior UV finish guaranteed for 5 years against fading, the Armstrong collection will inspired for years to come.

- Superior UV protection against fading
- Clear Shiplap Glass
- 3 x 60 Watt Candelabra (not included)

## Specs Dimensions

**Mounting Location** Wet **Bulb Wattage** 60 **Bulb Size** B10 **Bulbs** 3 **Bulb Base** E12 Carton Size (CU FT) 1.10 Finish Midnight **Glass or Shade Color** Shiplap

 Height (in.)
 16.13