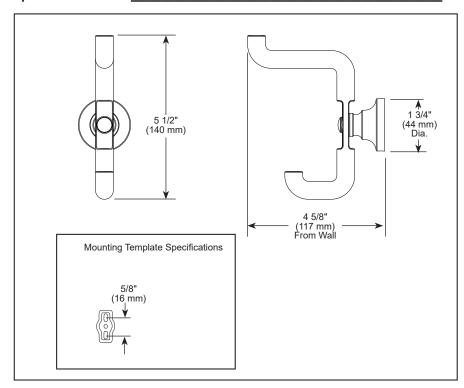

## **STANDARD SPECIFICATIONS:**

- Wood blocking is preferable behind all wall surfaces. If wood blocking is not available, the following fasteners are suggested: Tile/Masonry-Plastic or lead Anchors Plaster/drywall-Toggle bolts.
- Mounting hardware included with product.