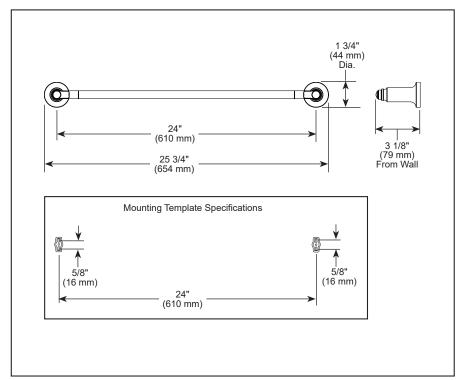

## **ACCESSORIES**

- Saylor™ Bath Collection
- 24" Towel Bar

## **STANDARD SPECIFICATIONS:**

- Wood blocking is preferable behind all wall surfaces.
  If wood blocking is not available, the following fasteners are suggested: Tile/Masonry-Plastic or lead Anchors Plaster/drywall-Toggle bolts.
- Mounting hardware included with product.