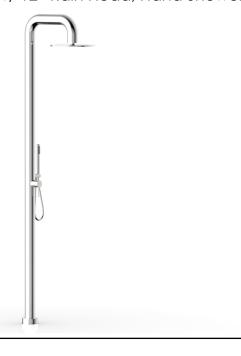

Defining Luxury Since 1959

Outdoor Shower w/ 12" Rain Head, Hand Shower

610

## **PRODUCT FEATURES**

- Finishes Available: Matte Black, Stainless Steel, Satin White, Polished Brass Uncoated, Oil Rubbed Bronze
- Collection: Outdoor Shower
- Temperature Controlled By Handle