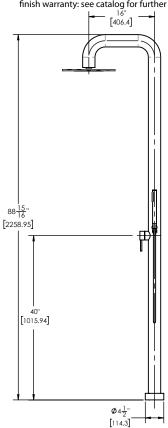

# **TECHNICAL DETAILS**

Handle Turn Angle: 119° Mix Inlet Connection Type: Male 1/2″ NPT Primary Material: Brass & Stainless Steel

Valve Material: Ceramic Shower Reach: 16" Shower Height: 88 15/16 Shower Flow Restriction: 1.8 GPM

## **WARRANTY**

Mechanical Warranty: 10 Years from date of purchase. finish warranty: see catalog for further information.