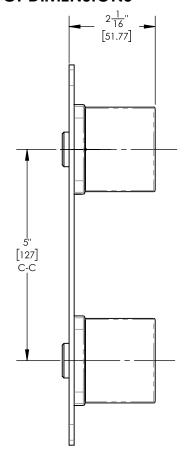

## ■ TECHNICAL DETAILS

ADA Compliance: No Access Hole: 3" x 8" Number of Handles: 2 Handle Spread: 5" Top Handle Turn Angle: Quarter Turn Bottom Handle Turn Angle: 115° - 118° Installation Type: Wall Mounted Primary Material: Brass Valve Material: Ceramic Flow Restriction: 6.5 gpm Water Pressure Maximum: 85 PSI Water Pressure Minimum: 20 PSI Water Pressure Recommended: 60 PSI

## PRODUCT DIMENSIONS

www. phylrich.com

1261 Logan Avenue, Costa Mesa, California 92626.

Phone: 714.361.4800 Fax: 714.617.3120

CODES & STANDARDS

ASME A112.181/ CSA B1251, ASME 112.18.2/ CSA B125.2, ANSI NSF, CEC