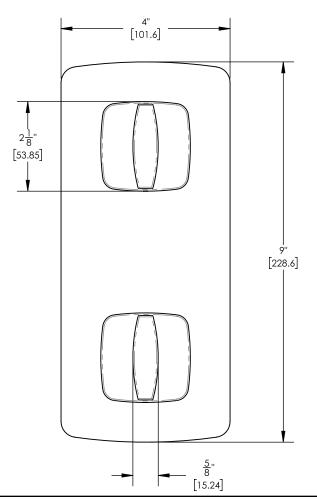

## ■ TECHNICAL DETAILS

ADA Compliance: No Access Hole: 3" x 8" Number of Handles: 2 Handle Spread: 5" Top Handle Turn Angle: Quarter Turn Bottom Handle Turn Angle: 115° - 118° Installation Type: Wall Mounted Primary Material: Brass Valve Material: Ceramic Flow Restriction: 6.5 gpm Water Pressure Maximum: 85 PSI Water Pressure Minimum: 20 PSI Water Pressure Recommended: 60 PSI

## PRODUCT DIMENSIONS

www. phylrich.com

1261 Logan Avenue, Costa Mesa, California 92626.

Phone: 714.361.4800 Fax: 714.617.3120

CODES & STANDARDS

ASME A112.181/ CSA B1251, ASME 112.18.2/ CSA B125.2, ANSI NSF, CEC