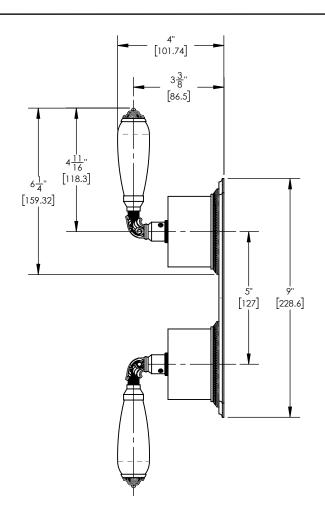

### PRODUCT DIMENSIONS

www. phylrich.com

1261 Logan Avenue, Costa Mesa, California 92626. Phone: 714.361.4800 Fax: 714.617.3120

4-453C

# ■ TECHNICAL DETAILS

ADA Compliance: Yes
Access Hole: 3" x 8"
Number of Handles: 2
Handle Spread: 5"
Top Handle Turn Angle: Quarter Turn
Bottom Handle Turn Angle: 115° - 118°
Installation Type: Wall Mounted
Primary Material: Brass
Valve Material: Ceramic
Flow Restriction: 6.5 gpm
Water Pressure Maximum: 85 PSI
Water Pressure Minimum: 20 PSI
Water Pressure Recommended: 60 PSI