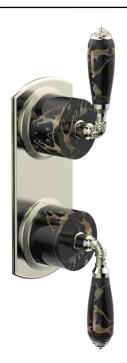

### PRODUCT FEATURES

- Style: Traditional
- Collection: Valencia
- Temperature Controlled By Thermostatic
- Black Marble Lever Handles

# **TECHNICAL DETAILS**

ADA Compliance: Yes Access Hole: 3" x 8" Number of Handles: 2 Handle Spread: 5" Top Handle Turn Angle: Quarter Turn Bottom Handle Turn Angle: 115° - 118° Installation Type: Wall Mounted Primary Material: Brass Valve Material: Ceramic Flow Restriction: 6.5 gpm Water Pressure Maximum: 85 PSI Water Pressure Minimum: 20 PSI Water Pressure Recommended: 60 PSI