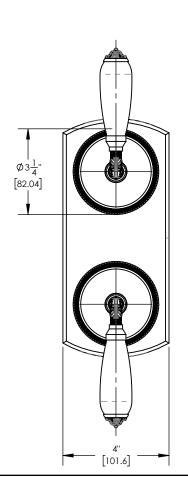

### PRODUCT DIMENSIONS

www. phylrich.com

1261 Logan Avenue, Costa Mesa, California 92626. Phone: 714.361.4800 Fax: 714.617.3120

4-453C

# ■ TECHNICAL DETAILS

ADA Compliance: Yes
Access Hole: 3" x 8"
Number of Handles: 2
Handle Spread: 5"
Top Handle Turn Angle: Quarter Turn
Bottom Handle Turn Angle: 115° - 118°
Installation Type: Wall Mounted
Primary Material: Brass
Valve Material: Ceramic
Flow Restriction: 6.5 gpm
Water Pressure Maximum: 85 PSI
Water Pressure Minimum: 20 PSI
Water Pressure Recommended: 60 PSI