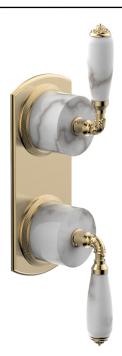

### PRODUCT FEATURES

- Style: Traditional
- Collection: Valencia
- Temperature Controlled By Thermostatic
- White Marble Lever Handles

.

# ■ TECHNICAL DETAILS

ADA Compliance: Yes
Access Hole: 3" x 8"
Number of Handles: 2
Handle Spread: 5"
Top Handle Turn Angle: Quarter Turn
Bottom Handle Turn Angle: 115° - 118°
Installation Type: Wall Mounted
Primary Material: Brass
Valve Material: Ceramic
Flow Restriction: 6.5 gpm
Water Pressure Maximum: 85 PSI
Water Pressure Minimum: 20 PSI
Water Pressure Recommended: 60 PSI