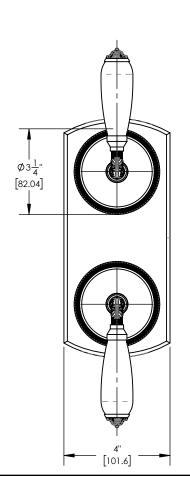

### PRODUCT DIMENSIONS

www. phylrich.com

**CODES & STANDARDS** 

4-453D

# **TECHNICAL DETAILS**

ADA Compliance: Yes Access Hole: 3" x 8" Number of Handles: 2 Handle Spread: 5" Top Handle Turn Angle: Quarter Turn Bottom Handle Turn Angle: 115° - 118° Installation Type: Wall Mounted Primary Material: Brass Valve Material: Ceramic Flow Restriction: 6.5 gpm Water Pressure Maximum: 85 PSI Water Pressure Minimum: 20 PSI Water Pressure Recommended: 60 PSI