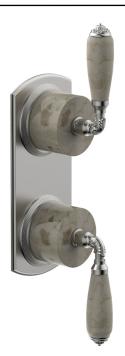

### PRODUCT FEATURES

- Style: Traditional
- Collection: Valencia
- Temperature Controlled By Thermostatic
- Beige Marble Lever Handles

.