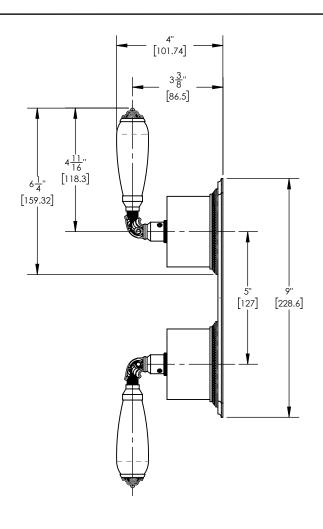

### PRODUCT DIMENSIONS

www. phylrich.com

1261 Logan Avenue, Costa Mesa, California 92626. Phone: 714.361.4800 Fax: 714.617.3120

4-453C

# ■ TECHNICAL DETAILS

ADA Compliance: Yes
Access Hole: 3" x 8"
Number of Handles: 2
Handle Spread: 5"
Top Handle Turn Angle: Quarter Turn
Bottom Handle Turn Angle: 115° - 118°
Installation Type: Wall Mounted
Primary Material: Brass
Valve Material: Ceramic
Flow Restriction: 6.5 gpm
Water Pressure Maximum: 85 PSI
Water Pressure Minimum: 20 PSI
Water Pressure Recommended: 60 PSI