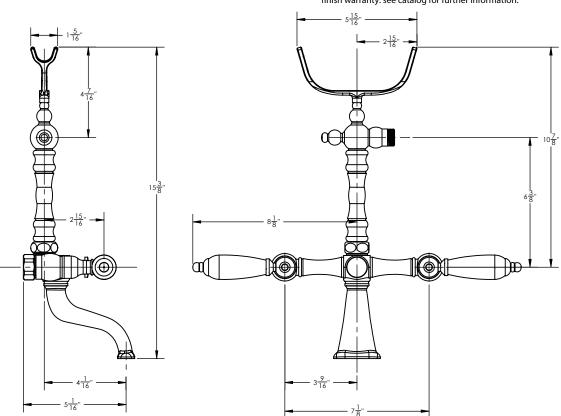

## **TECHNICAL DETAILS**

ADA Compliance: Yes Fitting Hole Diameter: 1 1/8" Number of Holes: Two Hole Number of Handles: Two Handle Turn Angle: Quarter Turn Spout Reach: 3 1/2" Installation Type: Wall Mounted Primary Material: Brass Valve Material: Ceramic Spout Flow Restriction: Full Flow Hand Shower Flow Restriction: 1.8 GPM Water Pressure Maximum: 85 PSI

Water Pressure Minimum: 20 PSI Water Pressure Recommended: 60 PSI

#### **PRODUCT FEATURES**

- Collection: Carrara
- Temperature Controlled By Handles
- Beige Marble Lever Handle
- Hand Shower Hose Length: 59"