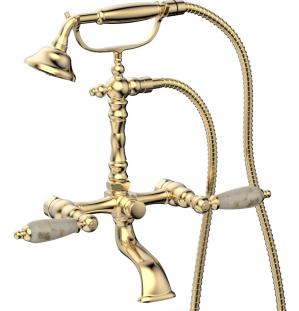

# Carrara Exposed Tub & Hand Shower Set

K2393-12

#### **PRODUCT FEATURES**

- Collection: Carrara
- Temperature Controlled By Handles
- Beige Marble Lever Handle
- Hand Shower Hose Length: 59"