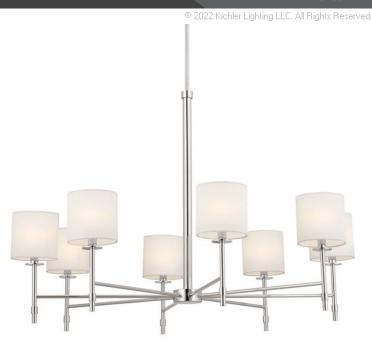

## **SPECIFICATIONS**

Certifications/Qualifications

Class 2 n/a

www.kichler.com/warranty

**Dimensions** 

Base Backplate 5.75 DIA Weight 10.25 LBS Height 27.00" Overall Height 67.25" 38.75" Width

**Electrical** 

120.00V Input Voltage

**Light Source** 

Dimmable n/a Lamp Included Not Included Lamp Type B10 Max or Nominal Watt 40.00 8 # of Bulbs/LED Modules

Socket Type E12 (Candelabra)

Mounting/Installation

Connector Yes Interior/Exterior **INTERIOR** Lead Wire Length 132" Location Rating Dry 8.75 LBS Mounting Weight Wire Connectors Wire Nuts

## **FIXTURE ATTRIBUTES**

Housing

Primary Material Steel **Shade Description** Fabric, Drum 5.0H x 5.0DIA Shade Dimensions

Shade Included Yes

**Product/Ordering Information** 

SKU 52502PN Finish Polished Nickel Style Traditional **UPC** 783927017701