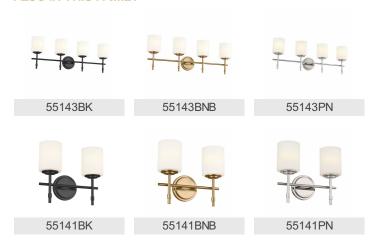

kplate 5.75 DIA Weight 10.25 LBS Height 27.00" Overall Height 67.25" 38.75" Width

**Electrical** 

120.00V Input Voltage

**Light Source** 

Dimmable n/a Lamp Included Not Included Lamp Type B10 Max or Nominal Watt 40.00 8 # of Bulbs/LED Modules

Socket Type E12 (Candelabra)

Mounting/Installation

Connector Yes Interior/Exterior **INTERIOR** Lead Wire Length 132" Location Rating Dry 8.75 LBS Mounting Weight Wire Connectors Wire Nuts

## **FIXTURE ATTRIBUTES**

Housing

Primary Material Steel **Shade Description** Fabric, Drum 5.0H x 5.0DIA Shade Dimensions

Shade Included Yes

**Product/Ordering Information** 

SKU 52502PN Finish Polished Nickel Style Traditional **UPC** 783927017701

## **Finish Options**





**Brushed Natural Brass** 



Polished Nickel



## **ALSO IN THIS FAMILY**