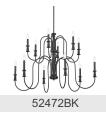

--|
| ADA Compliant                 |

n/a www.kichler.com/warranty

**Dimensions** 

 Base Backplate
 5.00 DIA

 Weight
 8.50 LBS

 Height
 15.50"

 Overall Height
 56.00"

 Width
 28.75"

**Electrical** 

Input Voltage 120.00V

**Light Source** 

Dimmable n/a
Lamp Included Not Included
Max or Nominal Watt 60.00
# of Bulbs/LED Modules 6

Mounting/Installation

Connector Yes
Interior/Exterior INTERIOR
Lead Wire Length 96"
Location Rating Dry
Mounting Weight 8.50 LBS
Wire Connectors Wire Nuts

## **FIXTURE ATTRIBUTES**

Housing

Primary Material Steel
Max Stem Tilt 90.0 Degrees
Shade Included n/a

**Product/Ordering Information** 

 SKU
 52470NI

 Finish
 Brushed Nickel

 Style
 Cottagecore

 UPC
 783927014731

## **Finish Options**

Black

Brushed Nickel





## **ALSO IN THIS FAMILY**