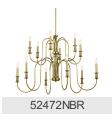

|
| ADA Compliant                 |

n/a www.kichler.com/warranty

**Dimensions** 

 Base Backplate
 5.00 DIA

 Weight
 8.50 LBS

 Height
 15.50"

 Overall Height
 56.00"

 Width
 28.75"

**Electrical** 

Input Voltage 120.00V

**Light Source** 

Dimmable n/a
Lamp Included Not Included
Max or Nominal Watt 60.00
# of Bulbs/LED Modules 6

Mounting/Installation

Connector Yes
Interior/Exterior INTERIOR
Lead Wire Length 96"
Location Rating Dry
Mounting Weight 8.50 LBS
Wire Connectors Wire Nuts

## **FIXTURE ATTRIBUTES**

Housing

Primary Material Steel
Max Stem Tilt 90.0 Degrees
Shade Included n/a

**Product/Ordering Information** 

 SKU
 52470NI

 Finish
 Brushed Nickel

 Style
 Cottagecore

 UPC
 783927014731

## **Finish Options**

Black

Brushed Nickel





## **ALSO IN THIS FAMILY**