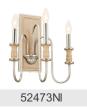

A Compliant                 |

n/a www.kichler.com/warranty

**Dimensions** 

 Base Backplate
 5.00 DIA

 Weight
 8.50 LBS

 Height
 15.50"

 Overall Height
 56.00"

 Width
 28.75"

**Electrical** 

Input Voltage 120.00V

**Light Source** 

Dimmable n/a
Lamp Included Not Included
Max or Nominal Watt 60.00
# of Bulbs/LED Modules 6

Mounting/Installation

Connector Yes
Interior/Exterior INTERIOR
Lead Wire Length 96"
Location Rating Dry
Mounting Weight 8.50 LBS
Wire Connectors Wire Nuts

## **FIXTURE ATTRIBUTES**

Housing

Primary Material Steel
Max Stem Tilt 90.0 Degrees
Shade Included n/a

**Product/Ordering Information** 

 SKU
 52470NI

 Finish
 Brushed Nickel

 Style
 Cottagecore

 UPC
 783927014731

## **Finish Options**

Black

Brushed Nickel





## **ALSO IN THIS FAMILY**