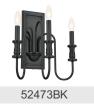

| ADA Compliant                 |

n/a www.kichler.com/warranty

**Dimensions** 

 Base Backplate
 5.00 DIA

 Weight
 8.50 LBS

 Height
 15.50"

 Overall Height
 56.00"

 Width
 28.75"

**Electrical** 

Input Voltage 120.00V

**Light Source** 

Dimmable n/a
Lamp Included Not Included
Max or Nominal Watt 60.00
# of Bulbs/LED Modules 6

Mounting/Installation

Connector Yes
Interior/Exterior INTERIOR
Lead Wire Length 96"
Location Rating Dry
Mounting Weight 8.50 LBS
Wire Connectors Wire Nuts

## **FIXTURE ATTRIBUTES**

Housing

Primary Material Steel
Max Stem Tilt 90.0 Degrees
Shade Included n/a

**Product/Ordering Information** 

 SKU
 52470NI

 Finish
 Brushed Nickel

 Style
 Cottagecore

 UPC
 783927014731

## **Finish Options**

Black

Brushed Nickel





## **ALSO IN THIS FAMILY**