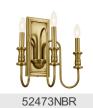

ADA Compliant                 |

n/a www.kichler.com/warranty

**Dimensions** 

 Base Backplate
 5.00 DIA

 Weight
 8.50 LBS

 Height
 15.50"

 Overall Height
 56.00"

 Width
 28.75"

**Electrical** 

Input Voltage 120.00V

**Light Source** 

Dimmable n/a
Lamp Included Not Included
Max or Nominal Watt 60.00
# of Bulbs/LED Modules 6

Mounting/Installation

Connector Yes
Interior/Exterior INTERIOR
Lead Wire Length 96"
Location Rating Dry
Mounting Weight 8.50 LBS
Wire Connectors Wire Nuts

## **FIXTURE ATTRIBUTES**

Housing

Primary Material Steel
Max Stem Tilt 90.0 Degrees
Shade Included n/a

**Product/Ordering Information** 

 SKU
 52470NI

 Finish
 Brushed Nickel

 Style
 Cottagecore

 UPC
 783927014731

## **Finish Options**

Black

Brushed Nickel





## **ALSO IN THIS FAMILY**