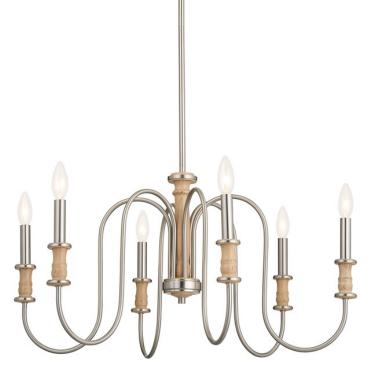

## **FIXTURE ATTRIBUTES**

Housing

Primary Material Steel
Max Stem Tilt 90.0 Degrees
Shade Included n/a

**Product/Ordering Information** 

 SKU
 52470NI

 Finish
 Brushed Nickel

 Style
 Cottagecore

 UPC
 783927014731

## **Finish Options**

Black

Brushed Nickel