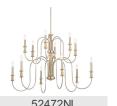

----|
| ADA Compliant                 |

n/a www.kichler.com/warranty

**Dimensions** 

 Base Backplate
 5.00 DIA

 Weight
 8.50 LBS

 Height
 15.50"

 Overall Height
 56.00"

 Width
 28.75"

**Electrical** 

Input Voltage 120.00V

**Light Source** 

Dimmable n/a
Lamp Included Not Included
Max or Nominal Watt 60.00
# of Bulbs/LED Modules 6

Mounting/Installation

Connector Yes
Interior/Exterior INTERIOR
Lead Wire Length 96"
Location Rating Dry
Mounting Weight 8.50 LBS
Wire Connectors Wire Nuts

## **FIXTURE ATTRIBUTES**

Housing

Primary Material Steel
Max Stem Tilt 90.0 Degrees
Shade Included n/a

**Product/Ordering Information** 

 SKU
 52470NI

 Finish
 Brushed Nickel

 Style
 Cottagecore

 UPC
 783927014731

## **Finish Options**

Black

Brushed Nickel





## **ALSO IN THIS FAMILY**