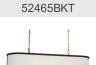

t

Dimensions Base Backplate Chain/Stem Length Weight Height **Overall Height** Width

## Electrical

Input Voltage

## **Light Source**

Dimmable Lamp Included Max or Nominal Watt # of Bulbs/LED Modules

# n/a Not Included

60.00 6

#### **Mounting/Installation**

Connector Interior/Exterior Lead Wire Length Location Rating Mounting Weight Wire Connectors

Yes INTERIOR 132" Dry 12.75 LBS Wire Nuts

Steel

30.50

Yes

90.0 Degrees

Fabric, Drum

52466AVI

Anvil Iron

Cottagecore

783927014847

# **FIXTURE ATTRIBUTES**

### Housing

Primary Material Max Stem Tilt Shade Description Shade Dimensions Shade Included

### **Product/Ordering Information**

SKU Finish Style UPC

# **Finish Options**

Anvil Iron

Natural Brass

Textured Black

# **ALSO IN THIS FAMILY**







52466NBR

# 52466BKT





52465NBR

52465AVI

52467NBR