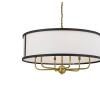

# Heddle 6 Light Chandelier Anvil Iron and Beech

n/a

72"

6.50 DIA

12.75 LBS

17.00" 94.50"

30.50"

120.00V

52466AVI

Anvil Iron

Cottagecore

783927014847