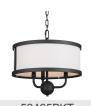

fications** ADA Compliant

Dimensions Base Backplate Chain/Stem Length Weight Height **Overall Height** Width

## Electrical

Input Voltage

## **Light Source**

Dimmable Lamp Included Max or Nominal Watt # of Bulbs/LED Modules

# n/a Not Included

60.00 6

#### **Mounting/Installation**

Connector Interior/Exterior Lead Wire Length Location Rating Mounting Weight Wire Connectors

Yes INTERIOR 132" Dry 12.75 LBS Wire Nuts

Steel

30.50

Yes

90.0 Degrees

Fabric, Drum

52466AVI

Anvil Iron

Cottagecore

783927014847

# **FIXTURE ATTRIBUTES**

### Housing

Primary Material Max Stem Tilt Shade Description Shade Dimensions Shade Included

### **Product/Ordering Information**

SKU Finish Style UPC

# **Finish Options**

Anvil Iron

Natural Brass

Textured Black

# **ALSO IN THIS FAMILY**







52466NBR

# 52466BKT





52465NBR

52465AVI

52467NBR