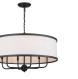

lifications** ADA Compliant

Dimensions Base Backplate Chain/Stem Length Weight Height **Overall Height** Width

## Electrical

Input Voltage

## **Light Source**

Dimmable Lamp Included Max or Nominal Watt # of Bulbs/LED Modules

# n/a Not Included

60.00 6

#### **Mounting/Installation**

Connector Interior/Exterior Lead Wire Length Location Rating Mounting Weight Wire Connectors

Yes INTERIOR 132" Dry 12.75 LBS Wire Nuts

Steel

30.50

Yes

90.0 Degrees

Fabric, Drum

52466AVI

Anvil Iron

Cottagecore

783927014847

# **FIXTURE ATTRIBUTES**

### Housing

Primary Material Max Stem Tilt Shade Description Shade Dimensions Shade Included

### **Product/Ordering Information**

SKU Finish Style UPC

# **Finish Options**

Anvil Iron

Natural Brass

Textured Black

# **ALSO IN THIS FAMILY**







52466NBR

# 52466BKT





52465NBR

52465AVI

52467NBR