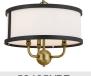

# Heddle 6 Light Chandelier Anvil Iron and Beech

n/a

72"

6.50 DIA

12.75 LBS

17.00" 94.50"

30.50"

120.00V

52466AVI

Anvil Iron

Cottagecore

783927014847

### Housing

Primary Material Max Stem Tilt Shade Description Shade Dimensions Shade Included

### **Product/Ordering Information**

SKU Finish Style UPC