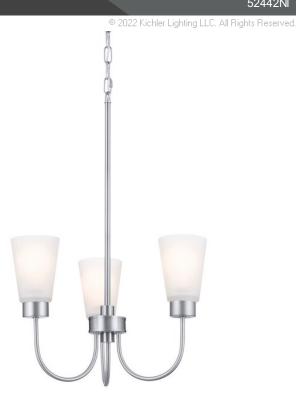

## **SPECIFICATIONS**

| Certifications/Qualifications                                                                                                                                                                                                                                                                                                                                                                                                                                                                                                                                                                                                                                                                                                                                                                                                                                                                                                                                                                                                                                                                                                                                                                                                                                                                                                                                                                                                                                                                                                                                                                                                                                                                                                                                                                                                                                                                                                                                                                                                                                                                                                  |                                                 |
|--------------------------------------------------------------------------------------------------------------------------------------------------------------------------------------------------------------------------------------------------------------------------------------------------------------------------------------------------------------------------------------------------------------------------------------------------------------------------------------------------------------------------------------------------------------------------------------------------------------------------------------------------------------------------------------------------------------------------------------------------------------------------------------------------------------------------------------------------------------------------------------------------------------------------------------------------------------------------------------------------------------------------------------------------------------------------------------------------------------------------------------------------------------------------------------------------------------------------------------------------------------------------------------------------------------------------------------------------------------------------------------------------------------------------------------------------------------------------------------------------------------------------------------------------------------------------------------------------------------------------------------------------------------------------------------------------------------------------------------------------------------------------------------------------------------------------------------------------------------------------------------------------------------------------------------------------------------------------------------------------------------------------------------------------------------------------------------------------------------------------------|-------------------------------------------------|
| Title 20 Compliant                                                                                                                                                                                                                                                                                                                                                                                                                                                                                                                                                                                                                                                                                                                                                                                                                                                                                                                                                                                                                                                                                                                                                                                                                                                                                                                                                                                                                                                                                                                                                                                                                                                                                                                                                                                                                                                                                                                                                                                                                                                                                                             | n/a<br>www.kichler.com/warranty                 |
| Dimensions                                                                                                                                                                                                                                                                                                                                                                                                                                                                                                                                                                                                                                                                                                                                                                                                                                                                                                                                                                                                                                                                                                                                                                                                                                                                                                                                                                                                                                                                                                                                                                                                                                                                                                                                                                                                                                                                                                                                                                                                                                                                                                                     |                                                 |
| Base Backplate<br>Chain/Stem Length<br>Weight<br>Height<br>Overall Height                                                                                                                                                                                                                                                                                                                                                                                                                                                                                                                                                                                                                                                                                                                                                                                                                                                                                                                                                                                                                                                                                                                                                                                                                                                                                                                                                                                                                                                                                                                                                                                                                                                                                                                                                                                                                                                                                                                                                                                                                                                      | 5.00 DIA<br>36"<br>6.24 LBS<br>18.50"<br>72.00" |
| Electrical                                                                                                                                                                                                                                                                                                                                                                                                                                                                                                                                                                                                                                                                                                                                                                                                                                                                                                                                                                                                                                                                                                                                                                                                                                                                                                                                                                                                                                                                                                                                                                                                                                                                                                                                                                                                                                                                                                                                                                                                                                                                                                                     |                                                 |
| Input Voltage                                                                                                                                                                                                                                                                                                                                                                                                                                                                                                                                                                                                                                                                                                                                                                                                                                                                                                                                                                                                                                                                                                                                                                                                                                                                                                                                                                                                                                                                                                                                                                                                                                                                                                                                                                                                                                                                                                                                                                                                                                                                                                                  | 120.00V                                         |
| Light Source                                                                                                                                                                                                                                                                                                                                                                                                                                                                                                                                                                                                                                                                                                                                                                                                                                                                                                                                                                                                                                                                                                                                                                                                                                                                                                                                                                                                                                                                                                                                                                                                                                                                                                                                                                                                                                                                                                                                                                                                                                                                                                                   |                                                 |
| The same facilities of the discountry of the same state of the sam | N.L. C. L. al. al. al.                          |

Lamp Included Not Included Lamp Type A19 Light Source Incandescent Max or Nominal Watt 60.00 # of Bulbs/LED Modules 3 Max Wattage/Range 60.00 E26 (Medium) Socket Type

Mounting/Installation Interior/Exterior INTERIOR Lead Wire Length 30" Location Rating Dry Mounting Style Ceiling Mounting Weight 3.93 LBS

## **FIXTURE ATTRIBUTES**

| Housing                      |                |
|------------------------------|----------------|
| Primary Material             | Steel          |
| Product/Ordering Information |                |
| SKU                          | 52442NI        |
| Finish                       | Brushed Nickel |
| Style                        | Traditional    |
| UPC                          | 783927009973   |