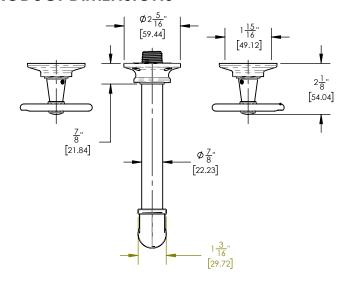

PHYLRICH<sup>®</sup>

221-11



## PRODUCT FEATURES

- Style: Transitional
- Collection: Works
- Temperature Controlled By Handles
- Cross Handles
- Industrial Spout

## **TECHNICAL DETAILS**

ADA Compliance: No
Drain Assembly Material: Brass
Fitting Hole Diameter: 1 1/8"
Number of Holes: Three Hole
Number of Handles: Two
Handle Turn Angle: Quarter Turn
Spout Reach: 7 1/8"
Installation Type: Wall Mounted
Primary Material: Brass
Valve Material: Ceramic
Flow Restriction: 1.2 gpm
Water Pressure Maximum: 85 PSI
Water Pressure Minimum: 20 PSI
Water Pressure Recommended: 60 PSI

## PRODUCT DIMENSIONS









www. phylrich.com

CODES & STANDARDS