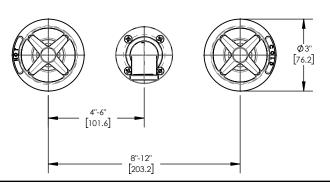

PHYLRICH<sup>®</sup>

221-11



## PRODUCT FEATURES

- Style: Transitional
- Collection: Works
- Temperature Controlled By Handles
- Cross Handles
- Industrial Spout

## **TECHNICAL DETAILS**

ADA Compliance: No
Drain Assembly Material: Brass
Fitting Hole Diameter: 1 1/8"
Number of Holes: Three Hole
Number of Handles: Two
Handle Turn Angle: Quarter Turn
Spout Reach: 7 1/8"
Installation Type: Wall Mounted
Primary Material: Brass
Valve Material: Ceramic
Flow Restriction: 1.2 gpm
Water Pressure Maximum: 85 PSI
Water Pressure Minimum: 20 PSI
Water Pressure Recommended: 60 PSI

## PRODUCT DIMENSIONS









www. phylrich.com

CODES & STANDARDS