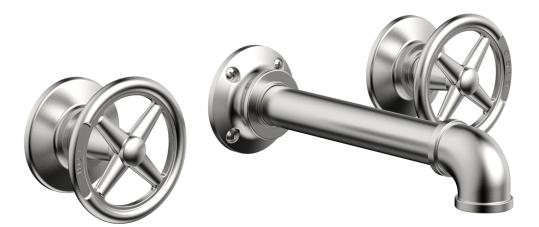

PHYLRICH<sup>®</sup>

221-11

## PRODUCT FEATURES

- Style: Transitional
- Collection: Works
- Temperature Controlled By Handles
- Cross Handles
- Industrial Spout

## **TECHNICAL DETAILS**

ADA Compliance: No
Drain Assembly Material: Brass
Fitting Hole Diameter: 1 1/8"
Number of Holes: Three Hole
Number of Handles: Two
Handle Turn Angle: Quarter Turn
Spout Reach: 7 1/8"
Installation Type: Wall Mounted
Primary Material: Brass
Valve Material: Ceramic
Flow Restriction: 1.2 gpm
Water Pressure Maximum: 85 PSI
Water Pressure Minimum: 20 PSI
Water Pressure Recommended: 60 PSI