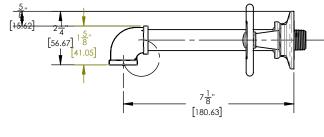

## **TECHNICAL DETAILS**

ADA Compliance: No
Drain Assembly Material: Brass
Fitting Hole Diameter: 1 1/8"
Number of Holes: Three Hole
Number of Handles: Two
Handle Turn Angle: Quarter Turn
Spout Reach: 7 1/8"
Installation Type: Wall Mounted
Primary Material: Brass
Valve Material: Ceramic
Flow Restriction: 1.2 gpm
Water Pressure Maximum: 85 PSI
Water Pressure Minimum: 20 PSI
Water Pressure Recommended: 60 PSI

## PRODUCT DIMENSIONS

www. phylrich.com

CODES & STANDARDS