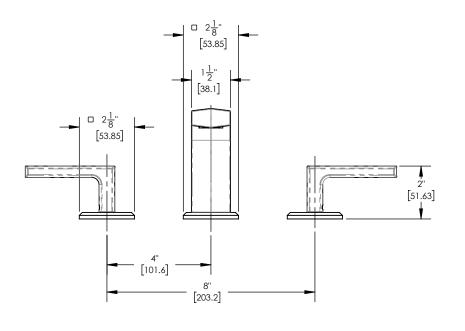

## **TECHNICAL DETAILS**

ADA Compliance: No Deck Thickness Maximum: 2" Deck Thickness Minimum: 1/8" Drain Assembly Material: Brass Drain Style: Push-to-Close Fitting Hole Diameter: 1 1/8" Number of Holes: Three Hole Number of Handles: Two Handle Spread Maximum: 12" Handle Spread Minimum: 8" Handle Turn Angle: Quarter Turn Spout Reach: 5 1/2" Spout Height: 4 1/4" Inlet Connection Type: Male 1/2" NPSM Installation Type: Deck Mounted Primary Material: Brass Valve Material: Ceramic Flow Restriction: 1.2 gpm Water Pressure Maximum: 85 PSI