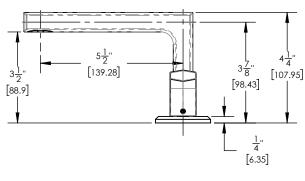

## **TECHNICAL DETAILS**

ADA Compliance: No Deck Thickness Maximum: 2" Deck Thickness Minimum: 1/8" Drain Assembly Material: Brass Drain Style: Push-to-Close Fitting Hole Diameter: 1 1/8" Number of Holes: Three Hole Number of Handles: Two Handle Spread Maximum: 12" Handle Spread Minimum: 8" Handle Turn Angle: Quarter Turn Spout Reach: 5 1/2" Spout Height: 4 1/4" Inlet Connection Type: Male 1/2" NPSM Installation Type: Deck Mounted Primary Material: Brass Valve Material: Ceramic Flow Restriction: 1.2 gpm Water Pressure Maximum: 85 PSI