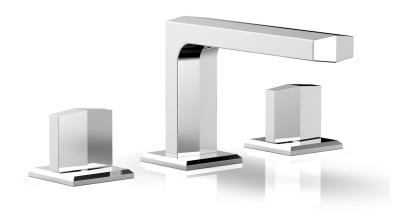

# Lavatory Faucet with Blade Handles

184-03

#### **PRODUCT FEATURES**

- Style: Contemporary
- Collection: Diama
- Temperature Controlled By Handles
- Blade Handles
- Low Spout