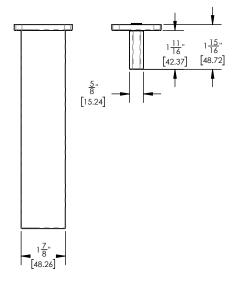

## **TECHNICAL DETAILS**

ADA Compliance: No Drain Assembly Material: Brass Drain Style: Push-to-Close / Grid Fitting Hole Diameter: 1 1/8" Number of Holes: Two Hole Number of Handles: One Handle Turn Angle: Quarter Turn

Spout Reach: 8"

Installation Type: Wall Mounted Primary Material: Brass Valve Material: Ceramic

Flow Restriction: 1.2 gpm Water Pressure Maximum: 85 PSI Water Pressure Minimum: 20 PSI Water Pressure Recommended: 60 PSI