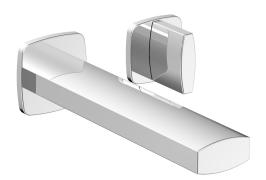

# Single Handle Wall Lavatory Set with Blade Handles

181-15

### **PRODUCT FEATURES**

- Style: Contemporary
- Collection: Radi
- Temperature Controlled By Handles
- Blade Handles