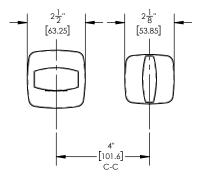

## **TECHNICAL DETAILS**

ADA Compliance: No Drain Assembly Material: Brass Drain Style: Push-to-Close / Grid Fitting Hole Diameter: 1 1/8" Number of Holes: Two Hole Number of Handles: One Handle Turn Angle: Quarter Turn