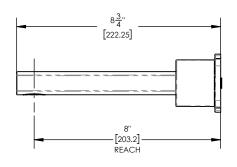

Spout Reach: 8"

Installation Type: Wall Mounted Primary Material: Brass Valve Material: Ceramic

Flow Restriction: 1.2 gpm Water Pressure Maximum: 85 PSI Water Pressure Minimum: 20 PSI Water Pressure Recommended: 60 PSI